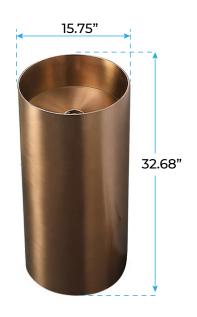

## SOLID BRASS FREESTANDING PEDESTAL CYLINDRICAL SHAPE BATHROOM SINK IN LIGHT OIL RUBBED BRONZE FINISH SPECIFICATIONS

Design Style: Modern Material: 304 stainless steel Surface Finishing: Brushed & Polished Special Application: Pedestal sink Type: Stainless steel Advantage: Anti-stain, anti-scratch Basin Shape: Round Overflow : No Faucet Mount: NO HOLE Size : 400\*400\*830 mm Basin Thickness: 1.2 mm