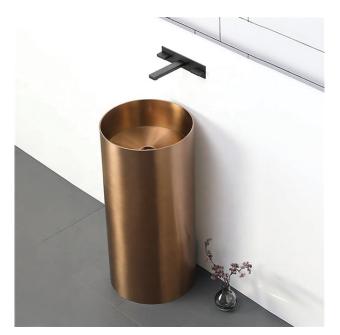

## SOLID BRASS FREESTANDING PEDESTAL CYLINDRICAL SHAPE BATHROOM SINK IN LIGHT OIL RUBBED BRONZE FINISH SPECIFICATIONS

Design Style: Modern Material: 304 stainless steel Surface Finishing: Brushed & Polished Special Application: Pedestal sink Type: Stainless steel Advantage: Anti-stain, anti-scratch Basin Shape: Round Overflow : No Faucet Mount: NO HOLE Size : 400\*400\*830 mm Basin Thickness: 1.2 mm

Splash-proof design

Liner wide and deep

Integral

molding

Rapid drainage

Light luxury series

Refined copper drainage

BathSelect